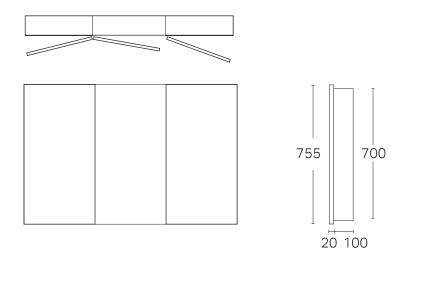

|                     | 30 YEARS AQUAEDGE SOFT<br>CLOSE                                                                |
|---------------------|------------------------------------------------------------------------------------------------|
| Product Features    |                                                                                                |
| Product Code        | Dante Plus / 91102                                                                             |
| Product Description | Dante Plus 1200                                                                                |
| Door Configuration  | 3 Door                                                                                         |
| Notes               | Mirror Cabinet can be surface-mounted or recessed.<br>Optional Demister Pad upgrade available. |

**IMPORTANT NOTE:** Throughout this guide, dimensions may vary by  $\pm 2$  mm. Please read the installation manual for detailed information on installing the product. St. Michel pursues a policy of continuing improvement in design and manufacturing of its products. The right is therefore reserved to vary specifications without notice.