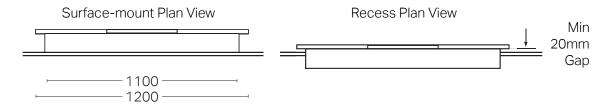

|                     | 30 YEARS AQUAEDGE SOFT<br>CLOSE                                                                |
|---------------------|------------------------------------------------------------------------------------------------|
| Product Features    |                                                                                                |
| Product Code        | Dante Plus / 91102                                                                             |
| Product Description | Dante Plus 1200                                                                                |
| Door Configuration  | 3 Door                                                                                         |
| Notes               | Mirror Cabinet can be surface-mounted or recessed.<br>Optional Demister Pad upgrade available. |

**IMPORTANT NOTE:** Throughout this guide, dimensions may vary by  $\pm 2$  mm. Please read the installation manual for detailed information on installing the product. St. Michel pursues a policy of continuing improvement in design and manufacturing of its products. The right is therefore reserved to vary specifications without notice.