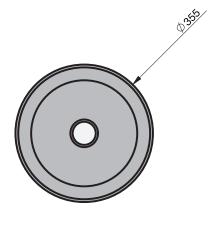

## INDICATES TOP SURFACE ------

IMPORTANT NOTE: Throughout this guide, dimensions may vary by  $\pm$  10mm. Please read the installation manual for detailed information on installing the product. St. Michel pursues a policy of continuing improvement in design and manufacturing of its products. The right is therefore reserved to vary specifications without notice.