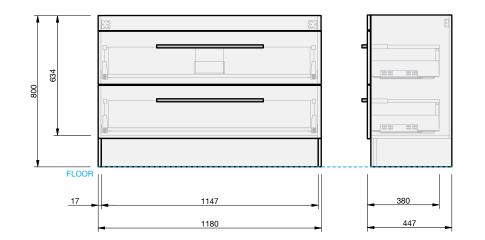

CABINET SPECIFICATION Roxy - 1200 - Floor (2 drawer)

Drawings depict cabinet only

•

•

- It is important to decide on what height you want your finished top surface • from the floor, this will determine where your plumbing will be positioned.
- We suggest that you install your wall hung vanity between 830-950mm high • to the finished top surface.
- Waste outlet positioned for standard trap and pop up basin waste

INDICATES PLUMBING -----

INDICATES TOP SURFACE ----

IMPORTANT NOTE: Throughout this guide, dimensions may vary by  $\pm 2mm$ . Please read the installation manual for detailed information on installing the product. St. Michel pursues a policy of continuing improvement in design and manufacturing of its products. The right is therefore reserved to vary specifications without notice. For full installation instructions visit stmichel.co.nz.