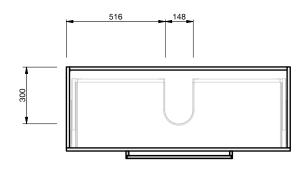

CABINET SPECIFICATION Roxy - 1200 - Floor (2 drawer)

Drawings depict cabinet only

•

•

- It is important to decide on what height you want your finished top surface • from the floor, this will determine where your plumbing will be positioned.
- We suggest that you install your wall hung vanity between 830-950mm high • to the finished top surface.
- Waste outlet positioned for standard trap and pop up basin waste

INDICATES PLUMBING -----

INDICATES TOP SURFACE ----

IMPORTANT NOTE: Throughout this guide, dimensions may vary by  $\pm 2mm$ . Please read the installation manual for detailed information on installing the product. St. Michel pursues a policy of continuing improvement in design and manufacturing of its products. The right is therefore reserved to vary specifications without notice. For full installation instructions visit stmichel.co.nz.