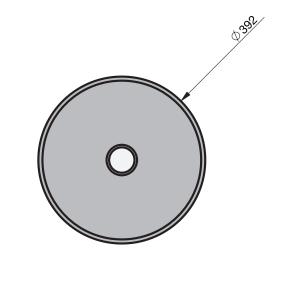

## Sfera

| Product Features       |                                             |
|------------------------|---------------------------------------------|
| Type of basin          | Vessel                                      |
| Material of basin      | Ceramic                                     |
| Capacity of basin      | 8 litre                                     |
| Overflow Configuration | No Overflow                                 |
| Colour options         | White (Matte), White (Gloss), Black (Matte) |
|                        |                                             |

## INDICATES TOP SURFACE ---

IMPORTANT NOTE: Throughout this guide, dimensions may vary by  $\pm$  10mm. Please read the installation manual for detailed information on installing the product. St. Michel pursues a policy of continuing improvement in design and manufacturing of its products. The right is therefore reserved to vary specifications without notice.