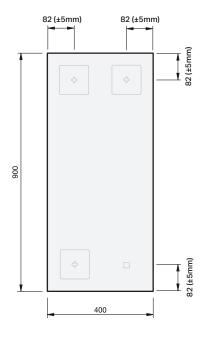

| Product Features    |                                                                                 |
|---------------------|---------------------------------------------------------------------------------|
| Product Code        | Solo Simple / 87510                                                             |
| Product Description | Solo Simple - 400                                                               |
| Notes               | 5mm mirror vinyl backed copper & lead free glass<br>Mount portrait or Landscape |

**IMPORTANT NOTE:** Throughout this guide, tolerance for mirror size may vary by ±1mm, tolerance for bracket position may vary by ±5mm. Please read the installation manual for detailed information on installing the product. St. Michel pursues a policy of continuing improvement in design and manufacturing of its products. The right is therefore reserved to vary specifications without notice.