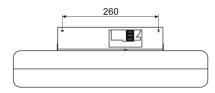

| Model              |    | IW 120                      |
|--------------------|----|-----------------------------|
| Product number     |    | 229339                      |
| Connected load     | W  | 1200                        |
| Rated connection   | kW | 1.2                         |
| Power connection   |    | 1/N/PE~230 V                |
| Frequency          | Hz | 50/60                       |
| Height/Width/Depth | mm | 145/535/85                  |
| Weight             | kg | 1.55                        |
| IP-Rating          |    | IPX4                        |
| Colour             |    | Silver                      |
| Installation type  |    | Indoor/outdoor installation |
| Product class      |    | Trend                       |
|                    |    |                             |