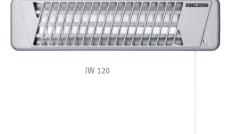

## IW 120

## **Product features**

- ) Infrared quartz radiant heater with 1.2 kW heating output
- > Pleasant radiant heat for indoors or protected outdoor areas
- > Choice of three heating stages (0.4/0.8/1.2 kW)
- > Easy to adjust and operate
- > High quality metal casing
- > Pull-cord activation

Add extra warmth to your everyday life with this quartz radiant heater. The appliance brings your room up to temperature quickly and precisely. You can feel its radiant heat almost as soon as you switch it on. The heater is practical in your bathroom, for example, to give you a nice warm start to the day. And what about when you want to relax on the patio in the evening as the day draws to an end? Here, too, the quartz radiant heater is your ideal companion.