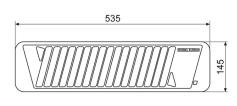

| Model              |    | IW 120                      |
|--------------------|----|-----------------------------|
| Product number     |    | 229339                      |
| Connected load     | W  | 1200                        |
| Rated connection   | kW | 1.2                         |
| Power connection   |    | 1/N/PE~230 V                |
| Frequency          | Hz | 50/60                       |
| Height/Width/Depth | mm | 145/535/85                  |
| Weight             | kg | 1.55                        |
| IP-Rating          |    | IPX4                        |
| Colour             |    | Silver                      |
| Installation type  |    | Indoor/outdoor installation |
| Product class      |    | Trend                       |
|                    |    |                             |