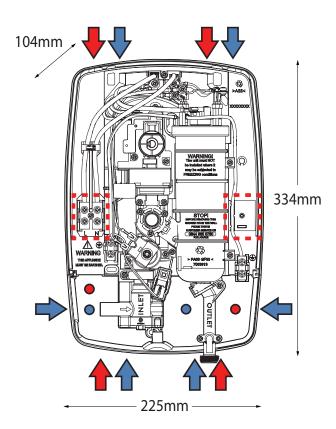

| <b>Entry</b> | Points: |
|--------------|---------|

SwingFit <sup>™</sup> terminal positions

|                                                               | T80Z Fast-Fit                                                                                          |                |  |
|---------------------------------------------------------------|--------------------------------------------------------------------------------------------------------|----------------|--|
| Product Code                                                  | T80 Fast Fit W                                                                                         | T80 Fast Fit C |  |
| Finish                                                        | White                                                                                                  | Chrome         |  |
| <b>Temperature Control</b>                                    | Stabilised                                                                                             |                |  |
| Power Ratings at 230v                                         | 8.7kW 38amps - IPX4 rated                                                                              |                |  |
| Inlet Connection                                              | 15mm compression                                                                                       |                |  |
| Water Entry Points                                            | Top, bottom, side bottom, back (left side of unit) Top, bottom, side bottom, back (right side of unit) |                |  |
| Cable Entry Points                                            | Top, bottom, back (left or right side of unit) Bottom, back (right hand side of unit)                  |                |  |
| <b>Outlet Connection</b>                                      | 1/2" BSP                                                                                               |                |  |
| Plumbing System                                               | Cold water only                                                                                        |                |  |
| Max Inlet Temp                                                | 28°C                                                                                                   |                |  |
| Min Inlet Temp                                                | 2°C                                                                                                    |                |  |
| Minimum Running Pres-<br>sure/Flow for full perfor-<br>mance* | 1.0 Bar @ 8 l/min                                                                                      |                |  |
| <b>Maximum Static Pressure</b>                                | 10 Bar                                                                                                 |                |  |
| Surface Mounted Only                                          | $\sqrt{}$                                                                                              |                |  |
| Approvals, Complies with                                      | AS/NZS60335.2.35, EMC BEAB,<br>CE, BSI Kitemark                                                        |                |  |
| Warranty                                                      | 2 years domestic                                                                                       |                |  |