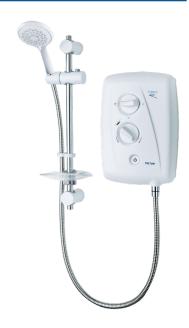

## T80Z Fast-Fit Electric Shower

The T80Z Fast-Fit has multiple cable and water entry points located to the left and right side of the unit ensure easy fitting.

- Ideal size and shape for replacement installations
- Rub clean shower head with five different spray patterns
- Stylish riser rail kit with adjustable fixing brackets
- Push button Start/ Stop to select your favourite shower setting every
- Swing-Fit<sup>™</sup> Terminal for left and right cabling
- Swivel-Fit<sup>™</sup> A 180° fully reversible swivel water inlet that accommodates water connections from either the left or right hand side of the unit to aid installation