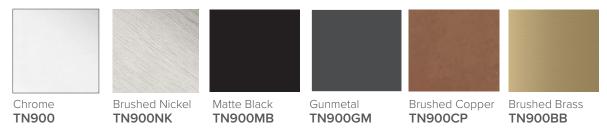

### **Colour Options with Code**

#### **Features**

- Colours: Chrome, Brushed Nickel, Matte Black, Brushed Br ass, Brushed Copper & Gunmetal
- Dimensions: 900H x 40W x 70D
- Suitable for vertical or horizontal installation.
- Multi-connect wiring
- IP55 Rating, 12V for use in Zone 1
- 20W (Chrome, Brushed Nickel, Gunmetal, Brushed Copper, Brushed Brass)
  23W (Matte Black)
- Can be used in conjunction with a timer