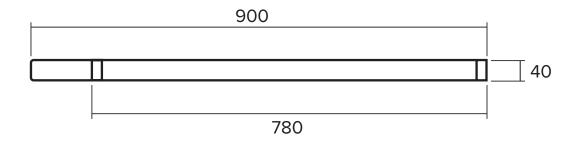

#### **Technical Details**

Note: All measurements shown are in millimetres. Sizes are nominal.

#### **Features**

- Colours: Chrome, Brushed Nickel, Matte Black, Brushed Br ass, Brushed Copper & Gunmetal
- Dimensions: 900H x 40W x 70D
- Suitable for vertical or horizontal installation.
- Multi-connect wiring
- IP55 Rating, 12V for use in Zone 1
- 20W (Chrome, Brushed Nickel, Gunmetal, Brushed Copper, Brushed Brass)
  23W (Matte Black)
- Can be used in conjunction with a timer