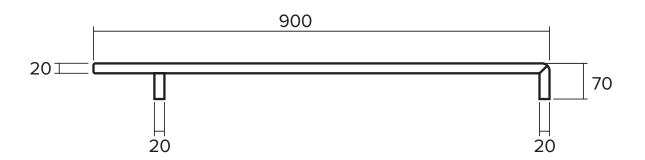

#### **Technical Details**

Note: All measurements shown are in millimetres. Sizes are nominal.

#### **Features**

- Colours: Chrome, Brushed Nickel, Matte Black, Brushed Br ass, Brushed Copper & Gunmetal
- Dimensions: 900H x 40W x 70D
- Suitable for vertical or horizontal installation.
- Multi-connect wiring
- IP55 Rating, 12V for use in Zone 1
- 20W (Chrome, Brushed Nickel, Gunmetal, Brushed Copper, Brushed Brass)
  23W (Matte Black)
- Can be used in conjunction with a timer