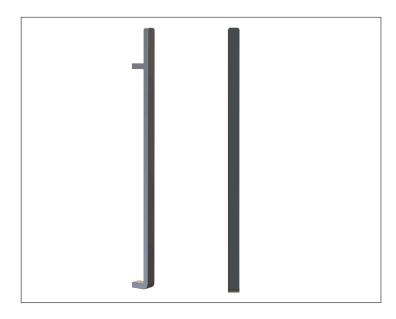

## Titan Square Vertical Heated Towel Rail

#### **Features**

- Colours: Chrome, Brushed Nickel, Matte Black, Brushed Br ass, Brushed Copper & Gunmetal
- Dimensions: 900H x 40W x 70D
- Suitable for vertical or horizontal installation.
- Multi-connect wiring
- IP55 Rating, 12V for use in Zone 1
- 20W (Chrome, Brushed Nickel, Gunmetal, Brushed Copper, Brushed Brass)
  23W (Matte Black)
- Can be used in conjunction with a timer