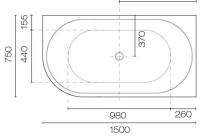

| Brand             | Progetto                                                        |
|-------------------|-----------------------------------------------------------------|
| Colour            | White                                                           |
| Finish            | Gloss                                                           |
| Material          | Acrylic                                                         |
| Installation      | Back To Wall / Freestanding                                     |
| Width (mm)        | 1500                                                            |
| Depth (mm)        | 750                                                             |
| Height (mm)       | 580                                                             |
| Warranty          | 10 Years                                                        |
| Overflow          | No                                                              |
| Waste Size        | 40mm                                                            |
| Waste Included    | Yes                                                             |
| Capacity          | 230                                                             |
| Material          | Acrylic                                                         |
| Notes             | Made from Sanitary grade acrylic                                |
| Other Information | Pop up waste mechanism - BASPUWMECH. Waste cap seal - BATPUWSE. |
|                   |                                                                 |