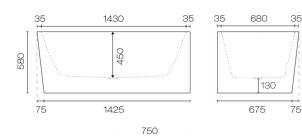

| Brand             | Progetto                                                        |
|-------------------|-----------------------------------------------------------------|
| Colour            | White                                                           |
| Finish            | Gloss                                                           |
| Material          | Acrylic                                                         |
| Installation      | Back To Wall / Freestanding                                     |
| Width (mm)        | 1500                                                            |
| Depth (mm)        | 750                                                             |
| Height (mm)       | 580                                                             |
| Warranty          | 10 Years                                                        |
| Overflow          | No                                                              |
| Waste Size        | 40mm                                                            |
| Waste Included    | Yes                                                             |
| Capacity          | 230                                                             |
| Material          | Acrylic                                                         |
| Notes             | Made from Sanitary grade acrylic                                |
| Other Information | Pop up waste mechanism - BASPUWMECH. Waste cap seal - BATPUWSE. |
|                   |                                                                 |