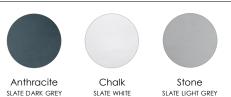

## PRODUCT CODES & FINISHES

Anthracite Chalk Stone
SLATE DARK GREY SLATE WHITE SLATE LIGHT GREY

2 sided (AB upstands) TRSFAN11L TRSFCH11L TRSFST11L

1000