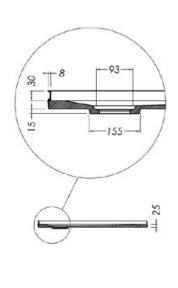

## **SLATEFORMA SHOWER TRAY 1000X1000**

**CORNER WASTE** 

FINISH Slate textured gel coat

MATERIAL Mineral composite

 WIDTH (mm)
 1000

 DEPTH (mm)
 1000

 HEIGHT (mm)
 25

WASTE POSITION Corner

## **NOTES**

- 10 year warranty\*
- All measurements are nominal.
- Colour variations, irregular texture, and mottled appearance of the shower tray surface are to be expected due to the nature of the materials and contemporary design. This is most apparent in Anthracite (slate dark grey).
- Included 30mm Aluminium upstands fitted on specified sides (see Technical Specifications)
- Included Easy Clean Waste
- Included colour matched Athena waste cover