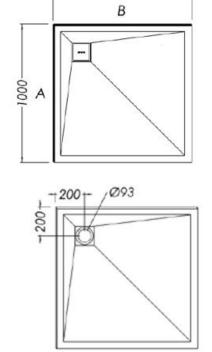

## **SLATEFORMA SHOWER TRAY 1000X1000**

**CORNER WASTE** 

FINISH Slate textured gel coat

MATERIAL Mineral composite

 WIDTH (mm)
 1000

 DEPTH (mm)
 1000

 HEIGHT (mm)
 25

WASTE POSITION Corner

## **NOTES**

- 10 year warranty\*
- All measurements are nominal.
- Colour variations, irregular texture, and mottled appearance of the shower tray surface are to be expected due to the nature of the materials and contemporary design. This is most apparent in Anthracite (slate dark grey).
- Included 30mm Aluminium upstands fitted on specified sides (see Technical Specifications)
- Included Easy Clean Waste
- Included colour matched Athena waste cover