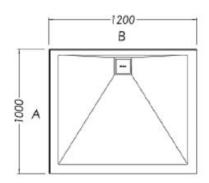

## **SLATEFORMA SHOWER TRAY 1000X1200**

FINISH Slate textured gel coat

MATERIAL Mineral composite

 WIDTH (mm)
 1200

 DEPTH (mm)
 1000

 HEIGHT (mm)
 25

WASTE POSITION Centre back

**ORIGIN** PRC