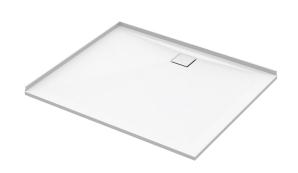

## **SLATEFORMA SHOWER TRAY 1000X1200**

FINISH Slate textured gel coat

MATERIAL Mineral composite

 WIDTH (mm)
 1200

 DEPTH (mm)
 1000

 HEIGHT (mm)
 25

WASTE POSITION Centre back

**ORIGIN** PRC

## **NOTES**

- 10 year warranty\*
- All measurements are nominal.
- Colour variations, irregular texture, and mottled appearance of the shower tray surface are to be expected due to the nature of the materials and contemporary design. This is most apparent in Anthracite (slate dark grey).
- Included 30mm Aluminium upstands fitted on specified sides (see Technical Specifications)
- Included Easy Clean Waste
- Included colour matched Athena waste cover