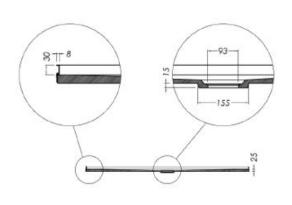

## **SLATEFORMA SHOWER TRAY 1000X1200**

FINISH Slate textured gel coat

MATERIAL Mineral composite

 WIDTH (mm)
 1200

 DEPTH (mm)
 1000

 HEIGHT (mm)
 25

WASTE POSITION Centre back

**ORIGIN** PRC

## **NOTES**

- 10 year warranty\*
- All measurements are nominal.
- Colour variations, irregular texture, and mottled appearance of the shower tray surface are to be expected due to the nature of the materials and contemporary design. This is most apparent in Anthracite (slate dark grey).
- Included 30mm Aluminium upstands fitted on specified sides (see Technical Specifications)
- Included Easy Clean Waste
- Included colour matched Athena waste cover