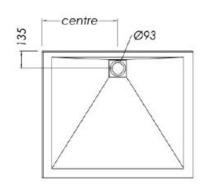

## **SLATEFORMA SHOWER TRAY 1000X1200**

FINISH Slate textured gel coat

MATERIAL Mineral composite

 WIDTH (mm)
 1200

 DEPTH (mm)
 1000

 HEIGHT (mm)
 25

WASTE POSITION Centre back

**ORIGIN** PRC