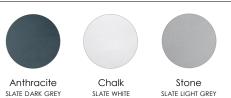

## PRODUCT CODES & FINISHES

|                       | Anthracite      | Chalk       | Stone            |
|-----------------------|-----------------|-------------|------------------|
|                       | SLATE DARK GREY | SLATE WHITE | SLATE LIGHT GREY |
| 2 sided (AB upstands) | TRSFAN12        | TRSFCH12    | TRSFST12         |