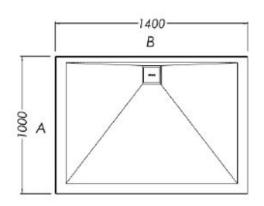

## **SLATEFORMA SHOWER TRAY 1000X1400**

**FINISH** Slate textured gel coat

**MATERIAL** Mineral composite

WIDTH (mm) 1400 DEPTH (mm) 1000 **HEIGHT (mm)** 25

**WASTE POSITION** Centre back

**ORIGIN PRC** 