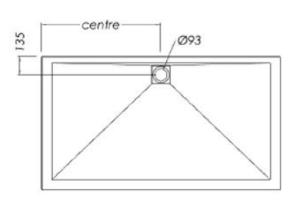

## **SLATEFORMA SHOWER TRAY 1000X1400**

**FINISH** Slate textured gel coat

**MATERIAL** Mineral composite

WIDTH (mm) 1400 DEPTH (mm) 1000 **HEIGHT (mm)** 25

**WASTE POSITION** Centre back

**ORIGIN PRC** 