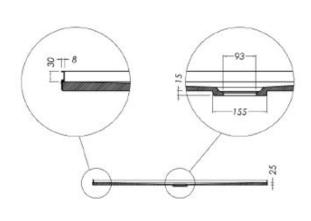

## **SLATEFORMA SHOWER TRAY 1000X1400**

**FINISH** Slate textured gel coat

**MATERIAL** Mineral composite

WIDTH (mm) 1400 DEPTH (mm) 1000 **HEIGHT (mm)** 25

**WASTE POSITION** Centre back

**ORIGIN PRC** 

## **NOTES**

- 10 year warranty\*
- All measurements are nominal.
- Colour variations, irregular texture, and mottled appearance of the shower tray surface are to be expected due to the nature of the materials and contemporary design. This is most apparent in Anthracite (slate dark grey).
- Included 30mm Aluminium upstands fitted on specified sides (see Technical Specifications)
- Included Easy Clean Waste
- Included colour matched Athena waste cover