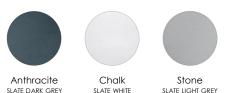

## **PRODUCT CODES & FINISHES**

Anthracite Chalk Stone SLATE DARK GREY SLATE WHITE SLATE LIGHT GREY 2 sided (AB upstands) TRSFAN14 TRSFCH14 TRSFST14