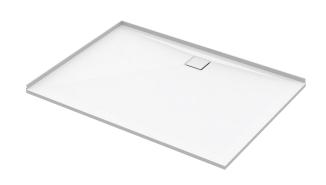

## **SLATEFORMA SHOWER TRAY 1000X1600**

FINISH Slate textured gel coat

MATERIAL Mineral composite

 WIDTH (mm)
 1600

 DEPTH (mm)
 1000

 HEIGHT (mm)
 25

WASTE POSITION Centre back

**ORIGIN** PRC

## **NOTES**

- 10 year warranty\*
- All measurements are nominal.
- Colour variations, irregular texture, and mottled appearance of the shower tray surface are to be expected due to the nature of the materials and contemporary design. This is most apparent in Anthracite (slate dark grey).
- Included 30mm Aluminium upstands fitted on specified sides (see Technical Specifications)
- Included Easy Clean Waste
- Included colour matched Athena waste cover