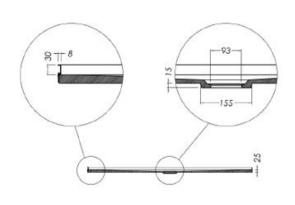

## **SLATEFORMA SHOWER TRAY 1000X1600**

FINISH Slate textured gel coat

MATERIAL Mineral composite

 WIDTH (mm)
 1600

 DEPTH (mm)
 1000

 HEIGHT (mm)
 25

WASTE POSITION Centre back

**ORIGIN** PRC

## **NOTES**

- 10 year warranty\*
- All measurements are nominal.
- Colour variations, irregular texture, and mottled appearance of the shower tray surface are to be expected due to the nature of the materials and contemporary design. This is most apparent in Anthracite (slate dark grey).
- Included 30mm Aluminium upstands fitted on specified sides (see Technical Specifications)
- Included Easy Clean Waste
- Included colour matched Athena waste cover