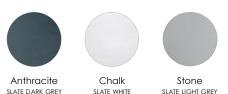

## PRODUCT CODES & FINISHES

|                       | Anthracite      | Chalk       | Stone            |
|-----------------------|-----------------|-------------|------------------|
|                       | SLATE DARK GREY | SLATE WHITE | SLATE LIGHT GREY |
| 2 sided (AB upstands) | TRSFAN16        | TRSFCH16    | TRSFST16         |