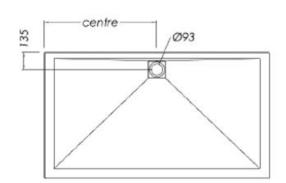

## **SLATEFORMA SHOWER TRAY 1000X1600**

FINISH Slate textured gel coat

MATERIAL Mineral composite

 WIDTH (mm)
 1600

 DEPTH (mm)
 1000

 HEIGHT (mm)
 25

WASTE POSITION Centre back

**ORIGIN** PRC