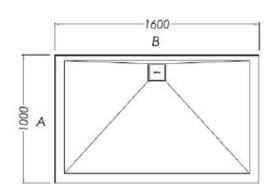

## **SLATEFORMA SHOWER TRAY 1000X1600**

FINISH Slate textured gel coat

MATERIAL Mineral composite

 WIDTH (mm)
 1600

 DEPTH (mm)
 1000

 HEIGHT (mm)
 25

WASTE POSITION Centre back

**ORIGIN** PRC