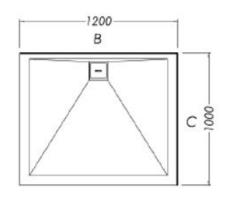

## **SLATEFORMA SHOWER TRAY 1000X1200**

FINISH Slate textured gel coat

MATERIAL Mineral composite

 WIDTH (mm)
 1200

 DEPTH (mm)
 1000

 HEIGHT (mm)
 25

WASTE POSITION Centre back

**ORIGIN** PRC