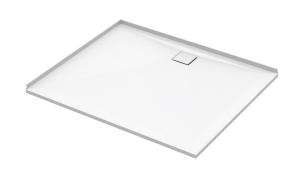

## **SLATEFORMA SHOWER TRAY 1000X1200**

FINISH Slate textured gel coat

MATERIAL Mineral composite

 WIDTH (mm)
 1200

 DEPTH (mm)
 1000

 HEIGHT (mm)
 25

WASTE POSITION Centre back

**ORIGIN** PRC

## **NOTES**

- 10 year warranty\*
- All measurements are nominal.
- Colour variations, irregular texture, and mottled appearance of the shower tray surface are to be expected due to the nature of the materials and contemporary design. This is most apparent in Anthracite (slate dark grey).
- Included 30mm Aluminium upstands fitted on specified sides (see Technical Specifications)
- Included Easy Clean Waste
- Included colour matched Athena waste cover