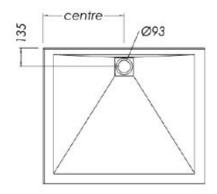

## **SLATEFORMA SHOWER TRAY 1000X1200**

FINISH Slate textured gel coat

MATERIAL Mineral composite

 WIDTH (mm)
 1200

 DEPTH (mm)
 1000

 HEIGHT (mm)
 25

WASTE POSITION Centre back

**ORIGIN** PRC