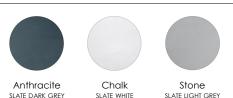

## PRODUCT CODES & FINISHES

|                       | Anthracite      | Chalk       | Stone            |
|-----------------------|-----------------|-------------|------------------|
|                       | SLATE DARK GREY | SLATE WHITE | SLATE LIGHT GREY |
| 2 sided (BC upstands) | TRSFAN21        | TRSFCH21    | TRSFST21         |