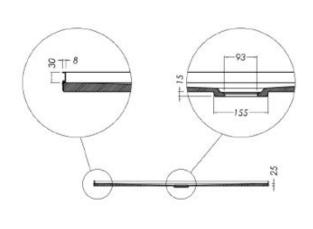

## **SLATEFORMA SHOWER TRAY 1000X1200**

FINISH Slate textured gel coat

MATERIAL Mineral composite

 WIDTH (mm)
 1200

 DEPTH (mm)
 1000

 HEIGHT (mm)
 25

WASTE POSITION Centre back

**ORIGIN** PRC

## **NOTES**

- 10 year warranty\*
- All measurements are nominal.
- Colour variations, irregular texture, and mottled appearance of the shower tray surface are to be expected due to the nature of the materials and contemporary design. This is most apparent in Anthracite (slate dark grey).
- Included 30mm Aluminium upstands fitted on specified sides (see Technical Specifications)
- Included Easy Clean Waste
- Included colour matched Athena waste cover