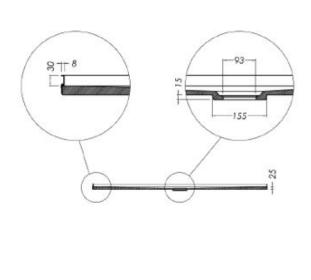

## **SLATEFORMA SHOWER TRAY 900X1200**

FINISH Slate textured gel coat

MATERIAL Mineral composite

 WIDTH (mm)
 1200

 DEPTH (mm)
 900

 HEIGHT (mm)
 25

WASTE POSITION Centre back

**ORIGIN** PRC

## **NOTES**

- 10 year warranty\*
- All measurements are nominal.
- Colour variations, irregular texture, and mottled appearance of the shower tray surface are to be expected due to the nature of the materials and contemporary design. This is most apparent in Anthracite (slate dark grey).
- Included 30mm Aluminium upstands fitted on specified sides (see Technical Specifications)
- Included Easy Clean Waste
- Included colour matched Athena waste cover