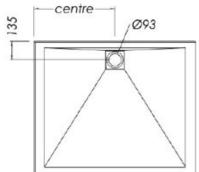

## **SLATEFORMA SHOWER TRAY 900X1200**

FINISH Slate textured gel coat

MATERIAL Mineral composite

 WIDTH (mm)
 1200

 DEPTH (mm)
 900

 HEIGHT (mm)
 25

WASTE POSITION Centre back

**ORIGIN** PRC