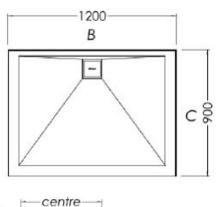

## **SLATEFORMA SHOWER TRAY 900X1200**

FINISH Slate textured gel coat

MATERIAL Mineral composite

 WIDTH (mm)
 1200

 DEPTH (mm)
 900

 HEIGHT (mm)
 25

WASTE POSITION Centre back

**ORIGIN** PRC