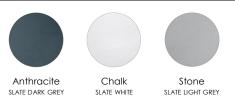

PRODUCT CODES & FINISHES

2 sided (BC upstands)

Anthracite Chalk Stone
SLATE DARK GREY SLATE WHITE SLATE LIGHT GREY

TRSFAN29 TRSFCH29 TRSFST29