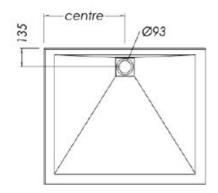

## **SLATEFORMA SHOWER TRAY 900X1200**

FINISH Slate textured gel coat

MATERIAL Mineral composite

 WIDTH (mm)
 1200

 DEPTH (mm)
 900

 HEIGHT (mm)
 25

WASTE POSITION Centre back

**ORIGIN** PRC