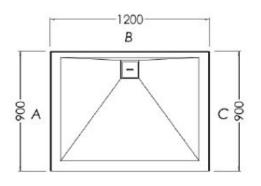

## **SLATEFORMA SHOWER TRAY 900X1200**

FINISH Slate textured gel coat

MATERIAL Mineral composite

 WIDTH (mm)
 1200

 DEPTH (mm)
 900

 HEIGHT (mm)
 25

WASTE POSITION Centre back

**ORIGIN** PRC