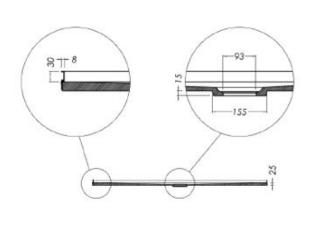

## **SLATEFORMA SHOWER TRAY 900X1200**

FINISH Slate textured gel coat

MATERIAL Mineral composite

 WIDTH (mm)
 1200

 DEPTH (mm)
 900

 HEIGHT (mm)
 25

WASTE POSITION Centre back

**ORIGIN** PRC

## **NOTES**

- 10 year warranty\*
- All measurements are nominal.
- Colour variations, irregular texture, and mottled appearance of the shower tray surface are to be expected due to the nature of the materials and contemporary design. This is most apparent in Anthracite (slate dark grey).
- Included 30mm Aluminium upstands fitted on specified sides (see Technical Specifications)
- Included Easy Clean Waste
- Included colour matched Athena waste cover