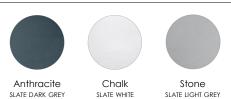

## **PRODUCT CODES & FINISHES**

Anthracite Chalk Stone
SLATE DARK GREY SLATE WHITE SLATE LIGHT GREY

3 sided (ABC upstands) TRSFAN29A TRSFCH29A TRSFST29A