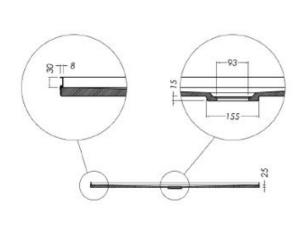

## **SLATEFORMA SHOWER TRAY 1000X1400**

FINISH Slate textured gel coat

MATERIAL Mineral composite

 WIDTH (mm)
 1400

 DEPTH (mm)
 1000

 HEIGHT (mm)
 25

WASTE POSITION Centre back

**ORIGIN** PRC

## **NOTES**

- 10 year warranty\*
- All measurements are nominal.
- Colour variations, irregular texture, and mottled appearance of the shower tray surface are to be expected due to the nature of the materials and contemporary design. This is most apparent in Anthracite (slate dark grey).
- Included 30mm Aluminium upstands fitted on specified sides (see Technical Specifications)
- Included Easy Clean Waste
- Included colour matched Athena waste cover