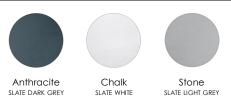

PRODUCT CODES & FINISHES

Anthracite Chalk Stone SLATE DARK GREY SLATE WHITE SLATE LIGHT GREY

3 sided (ABC upstands) TRSFAN4A TRSFCH4A TRSFST4A