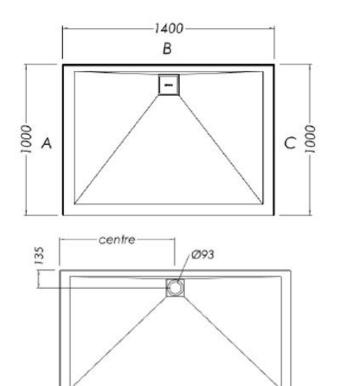

## **SLATEFORMA SHOWER TRAY 1000X1400**

FINISH Slate textured gel coat

MATERIAL Mineral composite

 WIDTH (mm)
 1400

 DEPTH (mm)
 1000

 HEIGHT (mm)
 25

WASTE POSITION Centre back

**ORIGIN** PRC

## **NOTES**

- 10 year warranty\*
- All measurements are nominal.
- Colour variations, irregular texture, and mottled appearance of the shower tray surface are to be expected due to the nature of the materials and contemporary design. This is most apparent in Anthracite (slate dark grey).
- Included 30mm Aluminium upstands fitted on specified sides (see Technical Specifications)
- Included Easy Clean Waste
- Included colour matched Athena waste cover