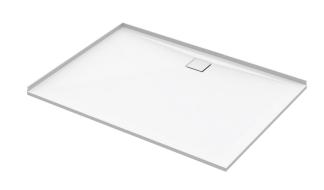

## **SLATEFORMA SHOWER TRAY 1000X1400**

FINISH Slate textured gel coat

MATERIAL Mineral composite

 WIDTH (mm)
 1400

 DEPTH (mm)
 1000

 HEIGHT (mm)
 25

WASTE POSITION Centre back

**ORIGIN** PRC