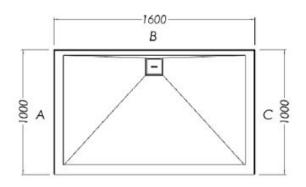

## **SLATEFORMA SHOWER TRAY 1000X1600**

FINISH Slate textured gel coat

MATERIAL Mineral composite

 WIDTH (mm)
 1600

 DEPTH (mm)
 1000

 HEIGHT (mm)
 25

WASTE POSITION Centre back

**ORIGIN** PRC