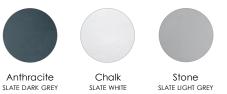

PRODUCT CODES & FINISHES

Anthracite
SLATE DARK GREY

Chalk Stone
SLATE WHITE SLATE LIGHT GREY

3 sided (ABC upstands) TRSFAN6A TRSFCH6A TRSFST6A