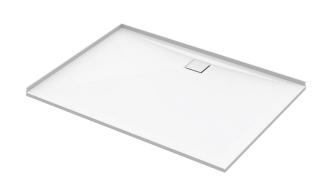

## **SLATEFORMA SHOWER TRAY 1000X1600**

FINISH Slate textured gel coat

MATERIAL Mineral composite

 WIDTH (mm)
 1600

 DEPTH (mm)
 1000

 HEIGHT (mm)
 25

WASTE POSITION Centre back

**ORIGIN** PRC

## **NOTES**

- 10 year warranty\*
- All measurements are nominal.
- Colour variations, irregular texture, and mottled appearance of the shower tray surface are to be expected due to the nature of the materials and contemporary design. This is most apparent in Anthracite (slate dark grey).
- Included 30mm Aluminium upstands fitted on specified sides (see Technical Specifications)
- Included Easy Clean Waste
- Included colour matched Athena waste cover