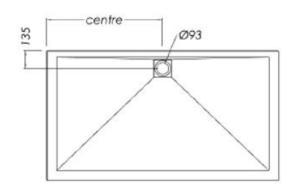

## **SLATEFORMA SHOWER TRAY 1000X1600**

FINISH Slate textured gel coat

MATERIAL Mineral composite

 WIDTH (mm)
 1600

 DEPTH (mm)
 1000

 HEIGHT (mm)
 25

WASTE POSITION Centre back

**ORIGIN** PRC