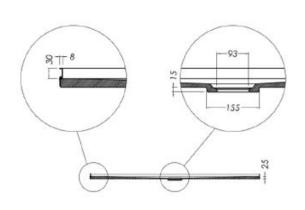

## **SLATEFORMA SHOWER TRAY 1000X1600**

FINISH Slate textured gel coat

MATERIAL Mineral composite

 WIDTH (mm)
 1600

 DEPTH (mm)
 1000

 HEIGHT (mm)
 25

WASTE POSITION Centre back

**ORIGIN** PRC

## **NOTES**

- 10 year warranty\*
- All measurements are nominal.
- Colour variations, irregular texture, and mottled appearance of the shower tray surface are to be expected due to the nature of the materials and contemporary design. This is most apparent in Anthracite (slate dark grey).
- Included 30mm Aluminium upstands fitted on specified sides (see Technical Specifications)
- Included Easy Clean Waste
- Included colour matched Athena waste cover