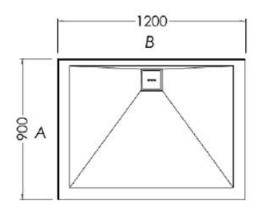

## **SLATEFORMA SHOWER TRAY 900X1200**

FINISH Slate textured gel coat

MATERIAL Mineral composite

 WIDTH (mm)
 1200

 DEPTH (mm)
 900

 HEIGHT (mm)
 25

WASTE POSITION Centre back

**ORIGIN** PRC