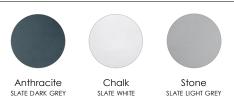

## PRODUCT CODES & FINISHES

|                       | Anthracite SLATE DARK GREY | Chalk<br>SLATE WHITE | Stone<br>SLATE LIGHT GREY |
|-----------------------|----------------------------|----------------------|---------------------------|
| 2 sided (AB upstands) | TRSFAN92                   | TRSFCH92             | TRSFST92                  |