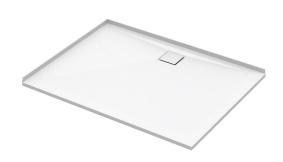

## **SLATEFORMA SHOWER TRAY 900X1200**

FINISH Slate textured gel coat

MATERIAL Mineral composite

 WIDTH (mm)
 1200

 DEPTH (mm)
 900

 HEIGHT (mm)
 25

WASTE POSITION Centre back

**ORIGIN** PRC