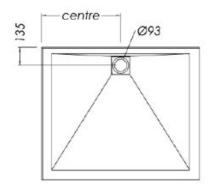

## **SLATEFORMA SHOWER TRAY 900X1200**

FINISH Slate textured gel coat

MATERIAL Mineral composite

 WIDTH (mm)
 1200

 DEPTH (mm)
 900

 HEIGHT (mm)
 25

WASTE POSITION Centre back

**ORIGIN** PRC