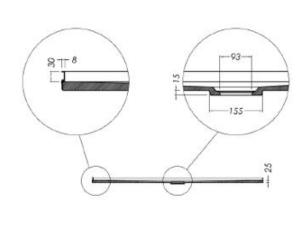

## **SLATEFORMA SHOWER TRAY 900X1200**

FINISH Slate textured gel coat

MATERIAL Mineral composite

 WIDTH (mm)
 1200

 DEPTH (mm)
 900

 HEIGHT (mm)
 25

WASTE POSITION Centre back

**ORIGIN** PRC

## **NOTES**

- 10 year warranty\*
- All measurements are nominal.
- Colour variations, irregular texture, and mottled appearance of the shower tray surface are to be expected due to the nature of the materials and contemporary design. This is most apparent in Anthracite (slate dark grey).
- Included 30mm Aluminium upstands fitted on specified sides (see Technical Specifications)
- Included Easy Clean Waste
- Included colour matched Athena waste cover