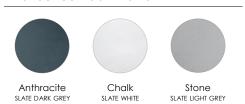

## PRODUCT CODES & FINISHES

Anthracite Chalk Stone SLATE DARK GREY SLATE WHITE SLATE LIGHT GREY

2 sided (AB upstands) TRSFAN99L TRSFCH99L TRSFST99L