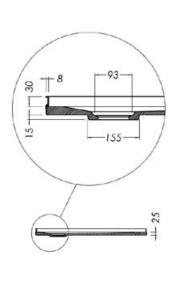

## **SLATEFORMA SHOWER TRAY 900X900**

**CORNER WASTE** 

FINISH Slate textured gel coat

MATERIAL Mineral composite

 WIDTH (mm)
 900

 DEPTH (mm)
 900

 HEIGHT (mm)
 25

WASTE POSITION Corner

## **NOTES**

- 10 year warranty\*
- All measurements are nominal.
- Colour variations, irregular texture, and mottled appearance of the shower tray surface are to be expected due to the nature of the materials and contemporary design. This is most apparent in Anthracite (slate dark grey).
- Included 30mm Aluminium upstands fitted on specified sides (see Technical Specifications)
- Included Easy Clean Waste
- Included colour matched Athena waste cover