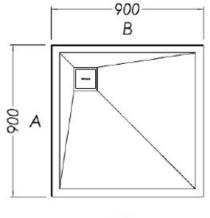

## **SLATEFORMA SHOWER TRAY 900X900**

**CORNER WASTE** 

FINISH Slate textured gel coat

MATERIAL Mineral composite

 WIDTH (mm)
 900

 DEPTH (mm)
 900

 HEIGHT (mm)
 25

WASTE POSITION Corner