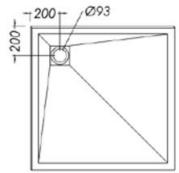

## **SLATEFORMA SHOWER TRAY 900X900**

**CORNER WASTE** 

FINISH Slate textured gel coat

MATERIAL Mineral composite

 WIDTH (mm)
 900

 DEPTH (mm)
 900

 HEIGHT (mm)
 25

WASTE POSITION Corner