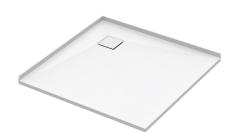

## **SLATEFORMA SHOWER TRAY 900X900**

**CORNER WASTE** 

**FINISH** Slate textured gel coat

MATERIAL Mineral composite

WIDTH (mm) 900 DEPTH (mm) 900 **HEIGHT (mm)** 25

**WASTE POSITION** Corner

ORIGIN PRC