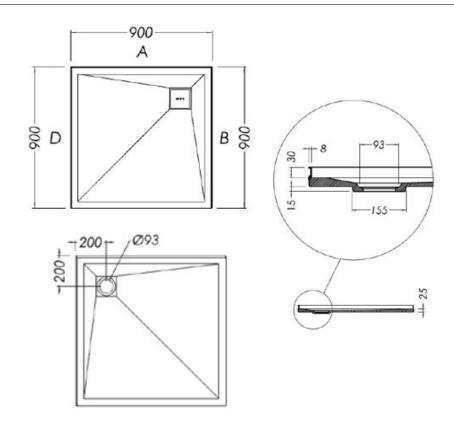

## **SLATEFORMA SHOWER TRAY 900X900**

**CORNER WASTE** 

**FINISH** Slate textured gel coat

MATERIAL Mineral composite

WIDTH (mm) 900 DEPTH (mm) 900 **HEIGHT (mm)** 25

**WASTE POSITION** Corner

ORIGIN PRC

## **NOTES**

- 10 year warranty\*
- All measurements are nominal.
- Colour variations, irregular texture, and mottled appearance of the shower tray surface are to be expected due to the nature of the materials and contemporary design. This is most apparent in Anthracite (slate dark grey).
- Included 30mm Aluminium upstands fitted on specified sides (see Technical Specifications)
- Included Easy Clean Waste
- Included colour matched Athena waste cover