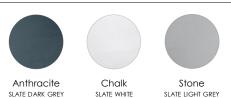

## **PRODUCT CODES & FINISHES**

Anthracite Chalk Stone SLATE DARK GREY SLATE WHITE SLATE LIGHT GREY 3 sided (DAB upstands) TRSFCH9DAB TRSFST9DAB TRSFAN9DAB