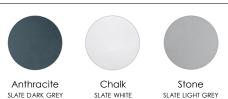

## **PRODUCT CODES & FINISHES**

Anthracite Chalk Stone
SLATE DARK GREY SLATE WHITE SLATE LIGHT GREY

3 sided (ABC upstands) TRSFCAN1A TRSFCCH1A TRSFCST1A