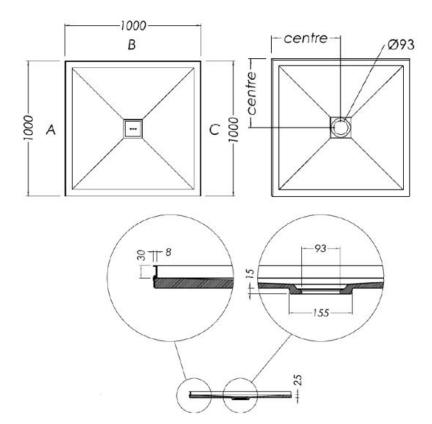

## **SLATEFORMA SHOWER TRAY 1000X1000**

**CENTRE WASTE** 

FINISH Slate textured gel coat

MATERIAL Mineral composite

 WIDTH (mm)
 1000

 DEPTH (mm)
 1000

 HEIGHT (mm)
 25

WASTE POSITION Centre

## **NOTES**

- 10 year warranty\*
- All measurements are nominal.
- Colour variations, irregular texture, and mottled appearance of the shower tray surface are to be expected due to the nature of the materials and contemporary design. This is most apparent in Anthracite (slate dark grey).
- Included 30mm Aluminium upstands fitted on specified sides (see Technical Specifications)
- Included Easy Clean Waste
- Included colour matched Athena waste cover