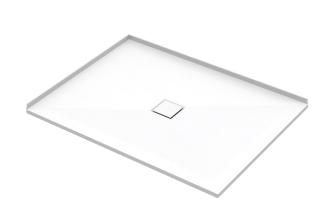

## **SLATEFORMA SHOWER TRAY 900X1200**

**CENTRE WASTE** 

FINISH Slate textured gel coat

MATERIAL Mineral composite

 WIDTH (mm)
 1200

 DEPTH (mm)
 900

 HEIGHT (mm)
 25

WASTE POSITION Centre

## **NOTES**

- 10 year warranty\*
- All measurements are nominal.
- Colour variations, irregular texture, and mottled appearance of the shower tray surface are to be expected due to the nature of the materials and contemporary design. This is most apparent in Anthracite (slate dark grey).
- Included 30mm Aluminium upstands fitted on specified sides (see Technical Specifications)
- Included Easy Clean Waste
- Included colour matched Athena waste cover