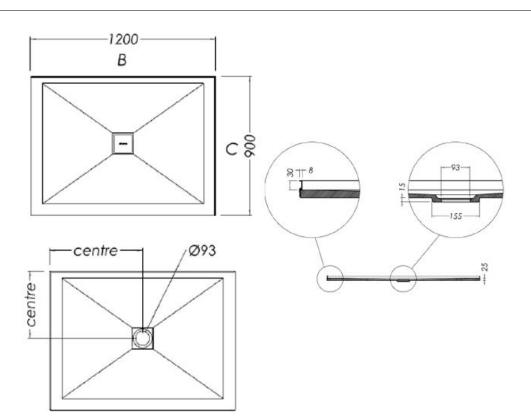

## **SLATEFORMA SHOWER TRAY 900X1200**

**CENTRE WASTE** 

FINISH Slate textured gel coat

MATERIAL Mineral composite

 WIDTH (mm)
 1200

 DEPTH (mm)
 900

 HEIGHT (mm)
 25

WASTE POSITION Centre

## **NOTES**

- 10 year warranty\*
- All measurements are nominal.
- Colour variations, irregular texture, and mottled appearance of the shower tray surface are to be expected due to the nature of the materials and contemporary design. This is most apparent in Anthracite (slate dark grey).
- Included 30mm Aluminium upstands fitted on specified sides (see Technical Specifications)
- Included Easy Clean Waste
- Included colour matched Athena waste cover