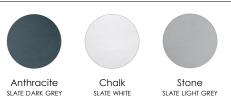

## PRODUCT CODES & FINISHES

2 sided (BC upstands)

Anthracite Chalk Stone
SLATE DARK GREY SLATE WHITE SLATE LIGHT GREY

TRSFCAN29 TRSFCCH29 TRSFCST29