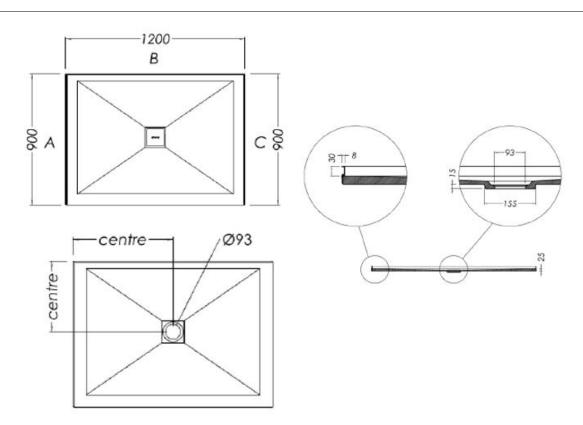

## **SLATEFORMA SHOWER TRAY 900X1200**

**CENTRE WASTE** 

FINISH Slate textured gel coat

MATERIAL Mineral composite

 WIDTH (mm)
 1200

 DEPTH (mm)
 900

 HEIGHT (mm)
 25

WASTE POSITION Centre

## **NOTES**

- 10 year warranty\*
- All measurements are nominal.
- Colour variations, irregular texture, and mottled appearance of the shower tray surface are to be expected due to the nature of the materials and contemporary design. This is most apparent in Anthracite (slate dark grey).
- Included 30mm Aluminium upstands fitted on specified sides (see Technical Specifications)
- Included Easy Clean Waste
- Included colour matched Athena waste cover