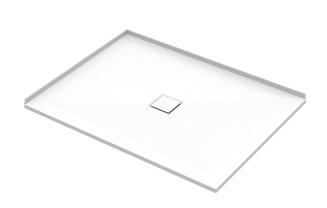

## **SLATEFORMA SHOWER TRAY 900X1200**

**CENTRE WASTE** 

FINISH Slate textured gel coat

MATERIAL Mineral composite

 WIDTH (mm)
 1200

 DEPTH (mm)
 900

 HEIGHT (mm)
 25

WASTE POSITION Centre

## **NOTES**

- 10 year warranty\*
- All measurements are nominal.
- Colour variations, irregular texture, and mottled appearance of the shower tray surface are to be expected due to the nature of the materials and contemporary design. This is most apparent in Anthracite (slate dark grey).
- Included 30mm Aluminium upstands fitted on specified sides (see Technical Specifications)
- Included Easy Clean Waste
- Included colour matched Athena waste cover