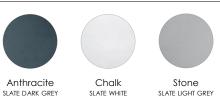

PRODUCT CODES & FINISHES

Anthracite SLATE DARK GREY Chalk SLATE WHITE Stone SLATE LIGHT GREY

3 sided (ABC upstands)

TRSFCAN29A

TRSFCCH29A

TRSFCST29A