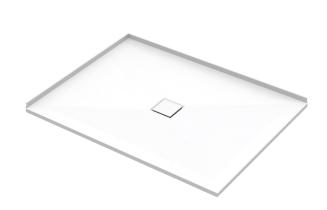

## **SLATEFORMA SHOWER TRAY 900X1200**

**CENTRE WASTE** 

**FINISH** Slate textured gel coat

900

MATERIAL Mineral composite

WIDTH (mm) 1200 DEPTH (mm)

**HEIGHT (mm)** 25

**WASTE POSITION** Centre

## **NOTES**

- 10 year warranty\*
- All measurements are nominal.
- Colour variations, irregular texture, and mottled appearance of the shower tray surface are to be expected due to the nature of the materials and contemporary design. This is most apparent in Anthracite (slate dark grey).
- Included 30mm Aluminium upstands fitted on specified sides (see Technical Specifications)
- Included Easy Clean Waste
- Included colour matched Athena waste cover