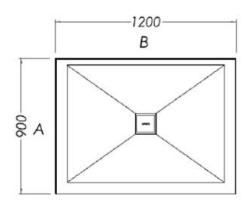

## **SLATEFORMA SHOWER TRAY 900X1200**

**CENTRE WASTE** 

**FINISH** Slate textured gel coat

900

MATERIAL Mineral composite

WIDTH (mm) 1200 DEPTH (mm)

**HEIGHT (mm)** 25

**WASTE POSITION** Centre