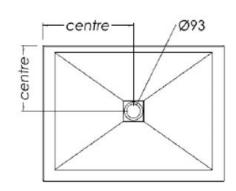

## **SLATEFORMA SHOWER TRAY 900X1200**

**CENTRE WASTE** 

**FINISH** Slate textured gel coat

900

MATERIAL Mineral composite

WIDTH (mm) 1200 DEPTH (mm)

**HEIGHT (mm)** 25

**WASTE POSITION** Centre