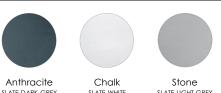

## **PRODUCT CODES & FINISHES**

Anthracite Chalk Stone SLATE DARK GREY SLATE WHITE SLATE LIGHT GREY 2 sided (AB upstands) TRSFCAN92 TRSFCCH92 TRSFCST92