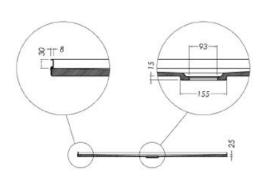

## **SLATEFORMA SHOWER TRAY 900X1200**

**CENTRE WASTE** 

**FINISH** Slate textured gel coat

900

MATERIAL Mineral composite

WIDTH (mm) 1200 DEPTH (mm)

**HEIGHT (mm)** 25

**WASTE POSITION** Centre

## **NOTES**

- 10 year warranty\*
- All measurements are nominal.
- Colour variations, irregular texture, and mottled appearance of the shower tray surface are to be expected due to the nature of the materials and contemporary design. This is most apparent in Anthracite (slate dark grey).
- Included 30mm Aluminium upstands fitted on specified sides (see Technical Specifications)
- Included Easy Clean Waste
- Included colour matched Athena waste cover