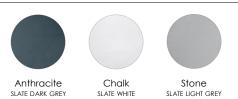

## **PRODUCT CODES & FINISHES**

Anthracite Chalk Stone
SLATE DARK GREY SLATE WHITE SLATE LIGHT GREY

2 sided (AB upstands) TRSFCAN99L TRSFCCH99L TRSFCST99L