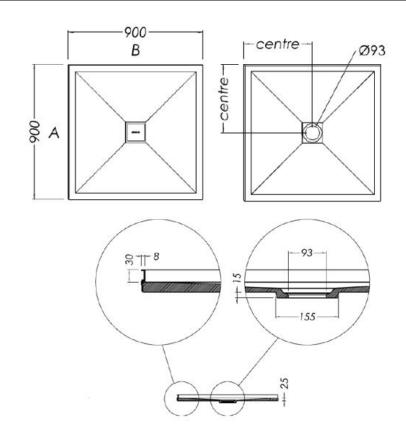

## **SLATEFORMA SHOWER TRAY 900X900**

**CENTRE WASTE** 

FINISH Slate textured gel coat

MATERIAL Mineral composite

 WIDTH (mm)
 900

 DEPTH (mm)
 900

 HEIGHT (mm)
 25

WASTE POSITION Centre