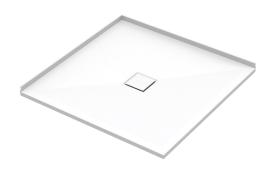

## **SLATEFORMA SHOWER TRAY 900X900**

**CENTRE WASTE** 

FINISH Slate textured gel coat

MATERIAL Mineral composite

 WIDTH (mm)
 900

 DEPTH (mm)
 900

 HEIGHT (mm)
 25

WASTE POSITION Centre

## **NOTES**

- 10 year warranty\*
- All measurements are nominal.
- Colour variations, irregular texture, and mottled appearance of the shower tray surface are to be expected due to the nature of the materials and contemporary design. This is most apparent in Anthracite (slate dark grey).
- Included 30mm Aluminium upstands fitted on specified sides (see Technical Specifications)
- Included Easy Clean Waste
- Included colour matched Athena waste cover