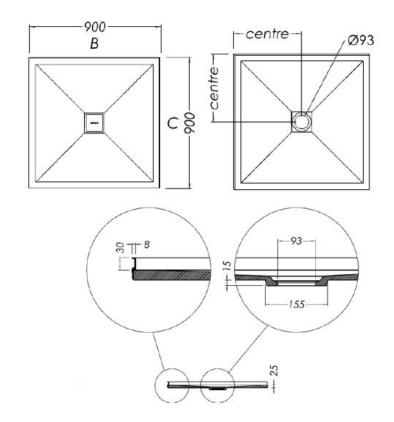

## **SLATEFORMA SHOWER TRAY 900X900**

**CENTRE WASTE** 

FINISH Slate textured gel coat

MATERIAL Mineral composite

 WIDTH (mm)
 900

 DEPTH (mm)
 900

 HEIGHT (mm)
 25

WASTE POSITION Centre

## **NOTES**

- 10 year warranty\*
- All measurements are nominal.
- Colour variations, irregular texture, and mottled appearance of the shower tray surface are to be expected due to the nature of the materials and contemporary design. This is most apparent in Anthracite (slate dark grey).
- Included 30mm Aluminium upstands fitted on specified sides (see Technical Specifications)
- Included Easy Clean Waste
- Included colour matched Athena waste cover