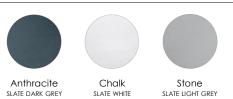

## PRODUCT CODES & FINISHES

Anthracite SLATE DARK GREY SLATE WHITE SLATE LIGHT GREY

2 sided (BC upstands) TRSFCAN99R TRSFCCH99R TRSFCST99R