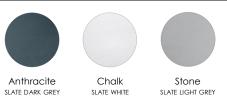

## PRODUCT CODES & FINISHES

Anthracite
SLATE DARK GREY

Chalk SLATE WHITE Stone SLATE LIGHT GREY

3 sided (ABC upstands)

TRSFCAN9A

TRSFCCH9A

TRSFCST9A