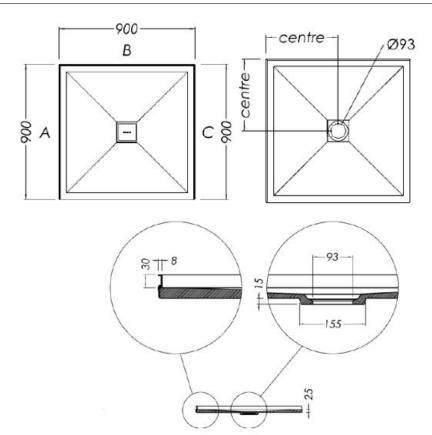

## **SLATEFORMA SHOWER TRAY 900X900**

**CENTRE WASTE** 

FINISH Slate textured gel coat

MATERIAL Mineral composite

 WIDTH (mm)
 900

 DEPTH (mm)
 900

 HEIGHT (mm)
 25

WASTE POSITION Centre

## **NOTES**

- 10 year warranty\*
- All measurements are nominal.
- Colour variations, irregular texture, and mottled appearance of the shower tray surface are to be expected due to the nature of the materials and contemporary design. This is most apparent in Anthracite (slate dark grey).
- Included 30mm Aluminium upstands fitted on specified sides (see Technical Specifications)
- Included Easy Clean Waste
- Included colour matched Athena waste cover