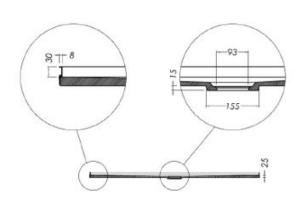

## **SLATEFORMA SHOWER TRAY 1800X1000**

2 sided (AB upstands)

TRSFCH18

FINISH Slate textured gel coat

MATERIAL Mineral composite

 WIDTH (mm)
 1800

 DEPTH (mm)
 1000

 HEIGHT (mm)
 25

## **NOTES**

- 10 year warranty\*
- All measurements are nominal.
- Colour variations, irregular texture, and mottled appearance of the shower tray surface are to be expected due to the nature of the materials and contemporary design.
- Included 30mm Aluminium upstands fitted on specified sides (see Technical Specifications)
- Included Easy Clean Waste
- Included colour matched Athena waste cover