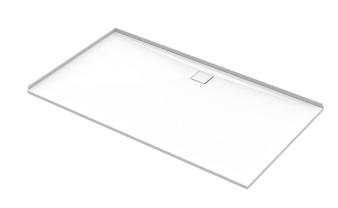

## **SLATEFORMA SHOWER TRAY 1800X1000**

2 sided (AB upstands)

TRSFCH18

FINISH Slate textured gel coat

MATERIAL Mineral composite

 WIDTH (mm)
 1800

 DEPTH (mm)
 1000

 HEIGHT (mm)
 25