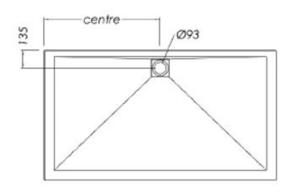

## **SLATEFORMA SHOWER TRAY 1800X1000**

2 sided (AB upstands)

TRSFCH18



FINISH Slate textured gel coat

MATERIAL Mineral composite

 WIDTH (mm)
 1800

 DEPTH (mm)
 1000

 HEIGHT (mm)
 25

WASTE POSITION Centre back

**ORIGIN** PRC

## **NOTES**

- 10 year warranty\*
- All measurements are nominal.
- Colour variations, irregular texture, and mottled appearance of the shower tray surface are to be expected due to the nature of the materials and contemporary design.
- Included 30mm Aluminium upstands fitted on specified sides (see Technical Specifications)
- Included Easy Clean Waste
- Included colour matched Athena waste cover

## **PRODUCT CODES & FINISHES**