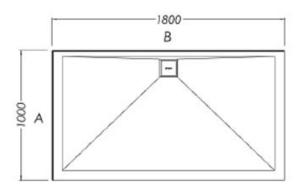

## **SLATEFORMA SHOWER TRAY 1800X1000**

2 sided (AB upstands)

TRSFCH18

FINISH Slate textured gel coat

MATERIAL Mineral composite

 WIDTH (mm)
 1800

 DEPTH (mm)
 1000

 HEIGHT (mm)
 25