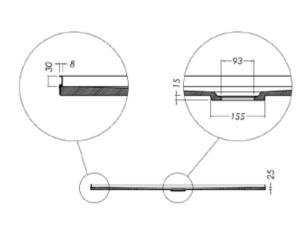

## **SLATEFORMA SHOWER TRAY 1800X1000**

2 sided (BC upstands)

TRSFCH81

FINISH Slate textured gel coat

MATERIAL Mineral composite

 WIDTH (mm)
 1800

 DEPTH (mm)
 1000

 HEIGHT (mm)
 25

WASTE POSITION Centre back

**ORIGIN** PRC

## **NOTES**

- 10 year warranty\*
- All measurements are nominal.
- Colour variations, irregular texture, and mottled appearance of the shower tray surface are to be expected due to the nature of the materials and contemporary design.
- Included 30mm Aluminium upstands fitted on specified sides (see Technical Specifications)
- Included Easy Clean Waste
- Included colour matched Athena waste cover