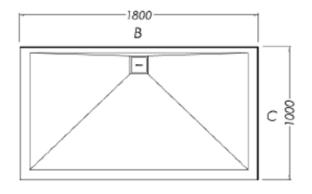

## **SLATEFORMA SHOWER TRAY 1800X1000**

2 sided (BC upstands)

TRSFCH81

FINISH Slate textured gel coat

MATERIAL Mineral composite

 WIDTH (mm)
 1800

 DEPTH (mm)
 1000

 HEIGHT (mm)
 25