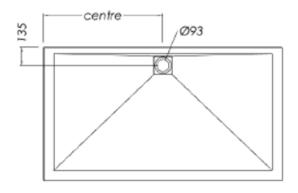

## **SLATEFORMA SHOWER TRAY 1800X1000**

2 sided (BC upstands)

TRSFCH81



FINISH Slate textured gel coat

MATERIAL Mineral composite

 WIDTH (mm)
 1800

 DEPTH (mm)
 1000

 HEIGHT (mm)
 25

WASTE POSITION Centre back

**ORIGIN** PRC

## **NOTES**

- 10 year warranty\*
- All measurements are nominal.
- Colour variations, irregular texture, and mottled appearance of the shower tray surface are to be expected due to the nature of the materials and contemporary design.
- Included 30mm Aluminium upstands fitted on specified sides (see Technical Specifications)
- Included Easy Clean Waste
- Included colour matched Athena waste cover

## **PRODUCT CODES & FINISHES**