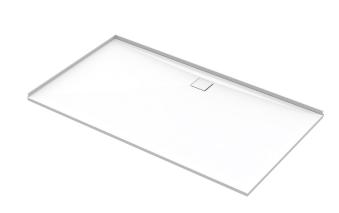

## **SLATEFORMA SHOWER TRAY 1800X1000**

2 sided (BC upstands)

TRSFCH81

FINISH Slate textured gel coat

MATERIAL Mineral composite

 WIDTH (mm)
 1800

 DEPTH (mm)
 1000

 HEIGHT (mm)
 25