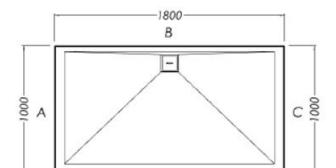

## **SLATEFORMA SHOWER TRAY 1800X1000**

3 sided (ABC upstands)

TRSFCH8A

FINISH Slate textured gel coat

MATERIAL Mineral composite

 WIDTH (mm)
 1800

 DEPTH (mm)
 1000

 HEIGHT (mm)
 25

WASTE POSITION Centre back

**ORIGIN** PRC