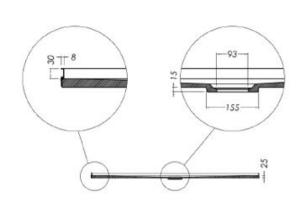

## **SLATEFORMA SHOWER TRAY 1800X1000**

3 sided (ABC upstands)

TRSFCH8A

FINISH Slate textured gel coat

MATERIAL Mineral composite

 WIDTH (mm)
 1800

 DEPTH (mm)
 1000

 HEIGHT (mm)
 25

## **NOTES**

- 10 year warranty\*
- All measurements are nominal.
- Colour variations, irregular texture, and mottled appearance of the shower tray surface are to be expected due to the nature of the materials and contemporary design.
- Included 30mm Aluminium upstands fitted on specified sides (see Technical Specifications)
- Included Easy Clean Waste
- Included colour matched Athena waste cover