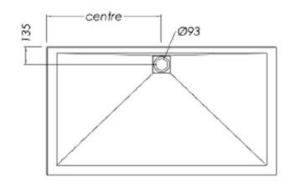

## **SLATEFORMA SHOWER TRAY 1800X1000**

3 sided (ABC upstands)

TRSFCH8A



FINISH Slate textured gel coat

MATERIAL Mineral composite

 WIDTH (mm)
 1800

 DEPTH (mm)
 1000

 HEIGHT (mm)
 25

WASTE POSITION Centre back

**ORIGIN** PRC

## **NOTES**

- 10 year warranty\*
- All measurements are nominal.
- Colour variations, irregular texture, and mottled appearance of the shower tray surface are to be expected due to the nature of the materials and contemporary design.
- Included 30mm Aluminium upstands fitted on specified sides (see Technical Specifications)
- Included Easy Clean Waste
- Included colour matched Athena waste cover

## **PRODUCT CODES & FINISHES**