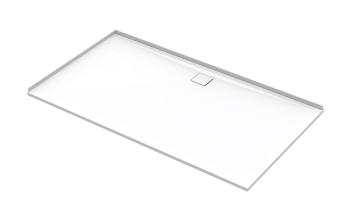

## **SLATEFORMA SHOWER TRAY 1800X1000**

3 sided (ABC upstands)

TRSFCH8A

FINISH Slate textured gel coat

MATERIAL Mineral composite

 WIDTH (mm)
 1800

 DEPTH (mm)
 1000

 HEIGHT (mm)
 25

WASTE POSITION Centre back

**ORIGIN** PRC

## **NOTES**

- 10 year warranty\*
- All measurements are nominal.
- Colour variations, irregular texture, and mottled appearance of the shower tray surface are to be expected due to the nature of the materials and contemporary design.
- Included 30mm Aluminium upstands fitted on specified sides (see Technical Specifications)
- Included Easy Clean Waste
- Included colour matched Athena waste cover