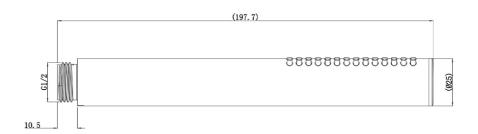

#### **Product Details**

Code: TV\$10861B

Brand: Villeroy & Boch
Range: Embrace
Warranty: 15 Years\*

WELS: 3 Star 9 LPM, Reg #: \$16842

#### **Additional Notes**

• Easy Clean Silicon Nozzles

\*Please visit argentaust.com.au/warranty to view the full warranty

Note: All dimensions are in millimetres and are subject to normal manufacturing variations. Always use the physical product measurements for cut-outs and rough-ins as the technical details shown may differ from the actual product. Use acetic cured silicone sealant. Do not use epoxy type adhesives. Clean with damp cloth. Do not use abrasive cleaners, liquids or pastes.