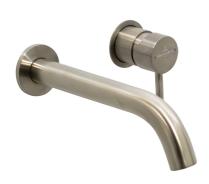

# Vita Wall Mounted Basin Trim

**Brushed Nickel** 

### **Product Details**

**Code: TVW11180XB** Brand: Villeroy & Boch

Range: Vita Warranty: 15 Years\*

WELS: 5 Star 6 LPM, Reg #: T37234