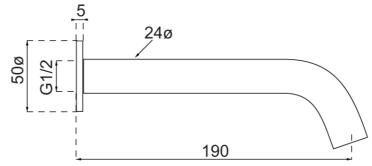

### **Additional Notes**

- 115mm Centres
- 25mm Ceramic Cartridge
- Spout Can Be Positioned On The Left Hand Side Of The Mixer Only
- Uses 50mm Micro Plates & Unique Micro 25mm ColourChoice Body

### **Technical Specification**