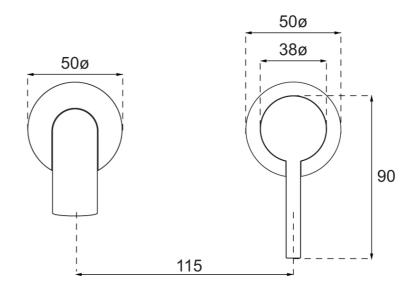

### **Additional Notes**

- 115mm Centres
- 25mm Ceramic Cartridge
- Spout Can Be Positioned On The Left Hand Side Of The Mixer Only
- Uses 50mm Micro Plates & Unique Micro 25mm ColourChoice Body

### **Technical Specification**