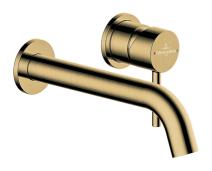

## Vita Wall Mounted Basin Trim

**Brushed Gold** 

## **Product Image**

## **Product Details**

**Code: TVW11185XB** Brand: Villeroy & Boch

Range: Vita Warranty: 15 Years\*

WELS: 5 Star 6 LPM, Reg #: T37235