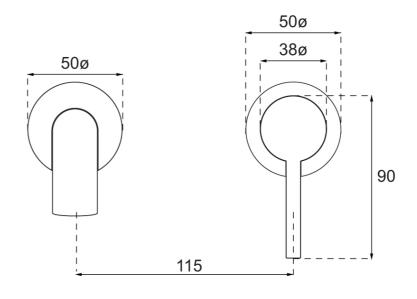

#### **Additional Notes**

- 115mm Centres
- 25mm Ceramic Cartridge
- Spout Can Be Positioned On The Left Hand Side Of The Mixer Only
- Uses 50mm Micro Plates & Unique Micro 25mm ColourChoice Body

# **Technical Specification**