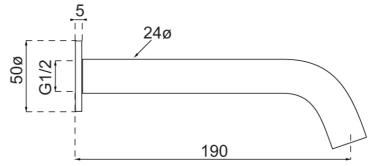

#### **Additional Notes**

- 115mm Centres
- 25mm Ceramic Cartridge
- Spout Can Be Positioned On The Left Hand Side Of The Mixer Only
- Uses 50mm Micro Plates & Unique Micro 25mm ColourChoice Body

# **Technical Specification**