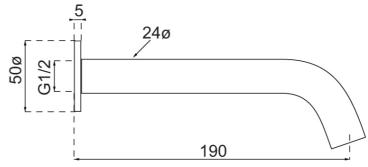

#### **Additional Notes**

- 115mm Centres
- 25mm Ceramic Cartridge
- Spout Can Be Positioned On The Left Hand Side Of The Mixer Only
- Uses 50mm Micro Plates & Unique Micro 25mm ColourChoice Body

# **Technical Specification**