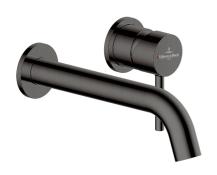

# Vita Wall Mounted Basin Trim

Gun Metal

### **Product Details**

**Code:** TVW11190XB Brand: Villeroy & Boch

Range: Vita Warranty: 15 Years\*

WELS: 5 Star 6 LPM, Reg #: T37232

#### **Additional Notes**

- 115mm Centres
- 25mm Ceramic Cartridge
- Spout Can Be Positioned On The Left Hand Side Of The Mixer Only
- Uses 50mm Micro Plates & Unique Micro 25mm ColourChoice Body