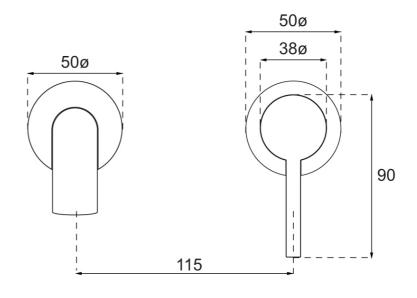

#### **Additional Notes**

- 115mm Centres
- 25mm Ceramic Cartridge
- Spout Can Be Positioned On The Left Hand Side Of The Mixer Only
- Uses 50mm Micro Plates & Unique Micro 25mm ColourChoice Body

# **Technical Specification**