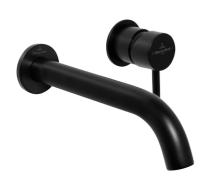

# Vita Wall Mounted Basin Trim

Matte Black

## **Product Image**

### **Product Details**

**Code: TVW11195XB** Brand: Villeroy & Boch

Range: Vita Warranty: 15 Years\*

WELS: 5 Star 6 LPM, Reg #: T37233