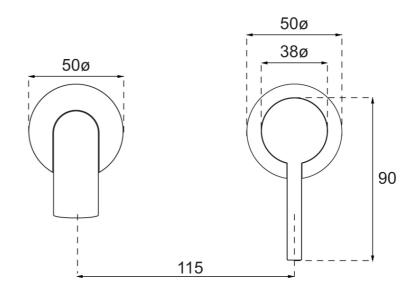

#### **Additional Notes**

- 115mm Centres
- 25mm Ceramic Cartridge
- Spout Can Be Positioned On The Left Hand Side Of The Mixer Only
- Uses 50mm Micro Plates & Unique Micro 25mm ColourChoice Body

### **Technical Specification**