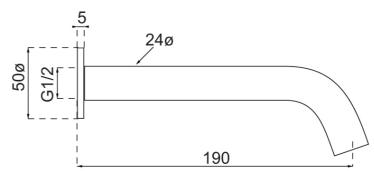

#### **Additional Notes**

- 115mm Centres
- 25mm Ceramic Cartridge
- Spout Can Be Positioned On The Left Hand Side Of The Mixer Only
- Uses 50mm Micro Plates & Unique Micro 25mm ColourChoice Body

### **Technical Specification**