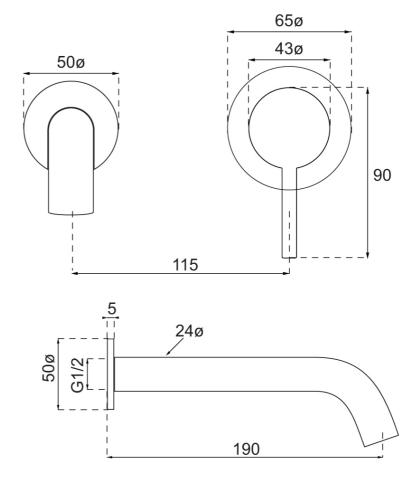

#### Additional Notes

115mm Centres

- 35mm Ceramic Cartridge
- Spout Can Be Positioned On The
- Left Hand Side Of The Mixer Only

• Uses 50mm Micro Plates & Unique Micro 25mm ColourChoice Body

### **Technical Specification**