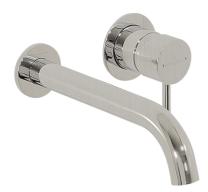

# Vita Wall Mounted Bath Trim

Brushed Nickel

# **Product Image**



## Product Details

**Code:** Brand: Range: Warranty: WELS: TVW11380XB Villeroy & Boch Vita 15 Years\* N/A

### **Additional Features**

**Required Product** ColourChoice TVW0035161

**Recommended Products** Optional Rectangular Plate TVP0559580

#### Additional Notes

115mm Centres

- 35mm Ceramic Cartridge
- Spout Can Be Positioned On The
- Left Hand Side Of The Mixer Only

• Uses 50mm Micro Plates & Unique Micro 25mm ColourChoice Body

#### Installation Instructions

\* NOT COMPATABLE WITH UNIVERSAL BODY \* ONLY USE COLOURCHOICE BODY TVW0035161

### **Technical Specification**