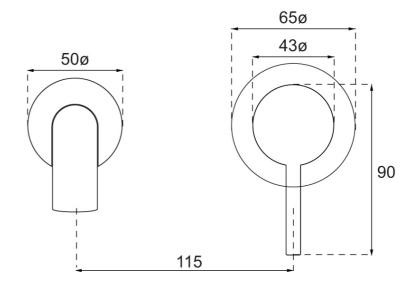

#### **Additional Notes**

- 115mm Centres
- 35mm Ceramic Cartridge
- Spout Can Be Positioned On The Left Hand Side Of The Mixer Only
- Uses 50mm Micro Plates & Unique Micro 25mm ColourChoice Body

## **Technical Specification**