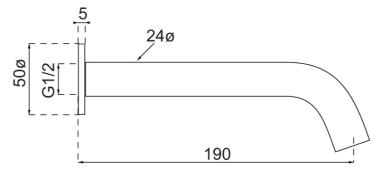

#### **Additional Notes**

- 115mm Centres
- 35mm Ceramic Cartridge
- Spout Can Be Positioned On The Left Hand Side Of The Mixer Only
- Uses 50mm Micro Plates & Unique Micro 25mm ColourChoice Body

## **Technical Specification**