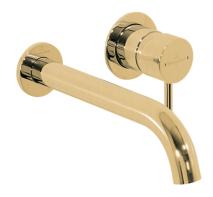

# Vita Wall Mounted Bath Trim

**Brushed Gold** 

## **Product Image**

### **Product Details**

**Code:** TVW11385XB
Brand: Villeroy & Boch

Range: Vita Warranty: 15 Years\* WELS: N/A