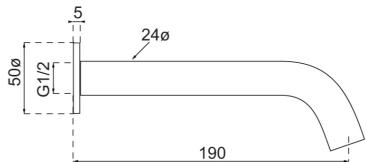

#### **Additional Notes**

- 115mm Centres
- 35mm Ceramic Cartridge
- Spout Can Be Positioned On The Left Hand Side Of The Mixer Only
- Uses 50mm Micro Plates & Unique Micro 25mm ColourChoice Body

# **Technical Specification**