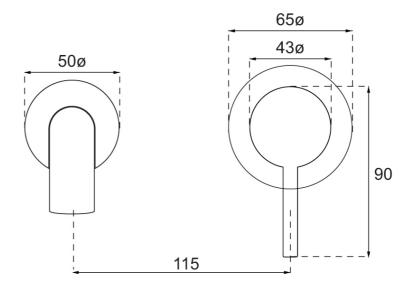

#### **Additional Notes**

- 115mm Centres
- 35mm Ceramic Cartridge
- Spout Can Be Positioned On The Left Hand Side Of The Mixer Only
- Uses 50mm Micro Plates & Unique Micro 25mm ColourChoice Body

# **Technical Specification**