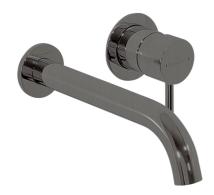

# Vita Wall Mounted Bath Trim

Gun Metal

## **Product Image**

#### **Additional Notes**

- 115mm Centres
- 35mm Ceramic Cartridge
- Spout Can Be Positioned On The Left Hand Side Of The Mixer Only
- Uses 50mm Micro Plates & Unique Micro 25mm ColourChoice Body