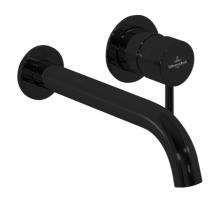

## Vita Wall Mounted Bath Trim

Matte Black

### **Product Details**

**Code:** TVW11395XB Brand: Villeroy & Boch

Range: Vita
Warranty: 15 Years\*
WELS: N/A

#### **Additional Notes**

- 115mm Centres
- 35mm Ceramic Cartridge
- Spout Can Be Positioned On The Left Hand Side Of The Mixer Only
- Uses 50mm Micro Plates & Unique Micro 25mm ColourChoice Body