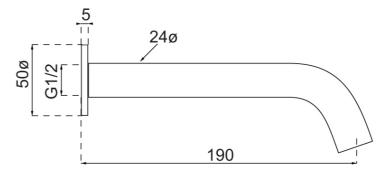

#### **Additional Notes**

- 115mm Centres
- 35mm Ceramic Cartridge
- Spout Can Be Positioned On The Left Hand Side Of The Mixer Only
- Uses 50mm Micro Plates & Unique Micro 25mm ColourChoice Body

# **Technical Specification**