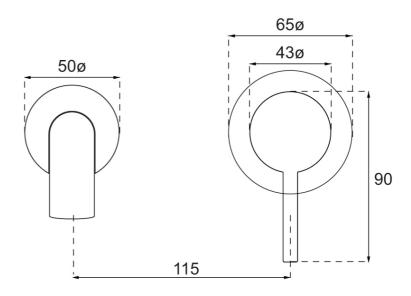

#### **Additional Notes**

- 115mm Centres
- 35mm Ceramic Cartridge
- Spout Can Be Positioned On The Left Hand Side Of The Mixer Only
- Uses 50mm Micro Plates & Unique Micro 25mm ColourChoice Body

# **Technical Specification**