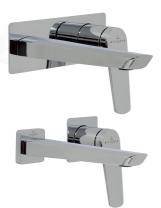

# Stratos Rectangular Wall Mounted Basin Trim

## Product Details

**Technical Specification** 

195.5

**Code:** Brand: Range: Warranty: WELS: TVW114461B Villeroy & Boch Stratos 15 Years\* 6 Star 4.5 LPM, Reg #: T37253

#### **Required Product** ColourChoice TVW0035161 **Recommended Products** 190 65 50 65 50 70 122.7 122.7 115 Additional Notes 115 • 115mm Centres • 35mm Ceramic Cartridge • Spout Can Be Positioned On The 36.4 36.4 Left Hand Side Of The Mixer Only • Supplied With Both Square & Rectangular Plates For User Choice 223 Installation Instructions \* NOT COMPATIBLE WITH UNIVERSAL BODY \* ONLY USE COLOURCHOICE BODY -1-5' TVW0035161 G1/2