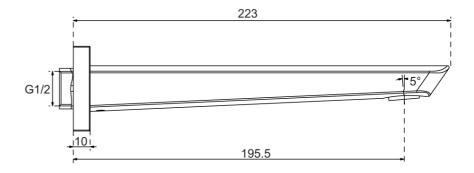

# Stratos Rectangular Wall Mounted Basin Trim

**Brushed Nickel** 

# **Product Image**



### **Product Details**

Code: TVW114480B
Brand: Villeroy & Boch
Range: Stratos

Warranty: Stratos 15 Years\*

**Technical Specification** 

WELS: 6 Star 4.5 LPM, Reg #: T37257

# **Additional Features**

# **Required Product**

ColourChoice TVW0035161

#### **Recommended Products**

#### **Additional Notes**

- 115mm Centres
- 35mm Ceramic Cartridge
- Spout Can Be Positioned On The Left Hand Side Of The Mixer Only
- Supplied With Both Square & Rectangular Plates For User Choice

#### Installation Instructions

- \* NOT COMPATIBLE WITH UNIVERSAL BODY
- \* ONLY USE COLOURCHOICE BODY TVW0035161

# |