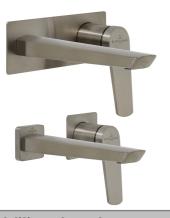

# Stratos Rectangular Wall Mounted Basin Trim

**Brushed Nickel** 

# **Product Image**



### **Product Details**

Code: TVW114480B
Brand: Villeroy & Boch
Range: Stratos

Warranty: Stratos 15 Years\*

**Technical Specification** 

WELS: 6 Star 4.5 LPM, Reg #: T37257

# **Additional Features**

# **Required Product**

ColourChoice TVW0035161

#### **Recommended Products**

#### **Additional Notes**

- 115mm Centres
- 35mm Ceramic Cartridge
- Spout Can Be Positioned On The Left Hand Side Of The Mixer Only
- Supplied With Both Square & Rectangular Plates For User Choice

#### Installation Instructions

- \* NOT COMPATIBLE WITH UNIVERSAL BODY
- \* ONLY USE COLOURCHOICE BODY TVW0035161

# |