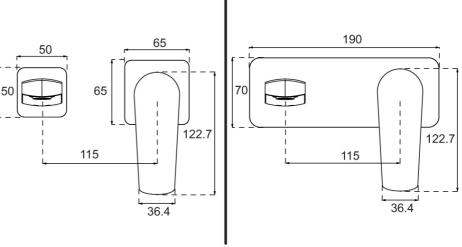

#### **Additional Notes**

- 115mm Centres
- 35mm Ceramic Cartridge
- Spout Can Be Positioned On The Left Hand Side Of The Mixer Only
- Supplied With Both Square & Rectangular Plates For User Choice