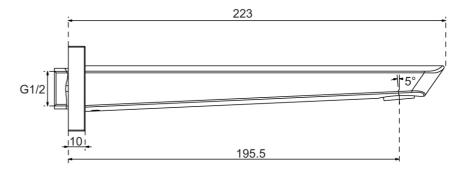

# Stratos Rectangular Wall Mounted Basin Trim

**Brushed Gold** 

## **Product Image**



### **Product Details**

Code: TVW114485B
Brand: Villeroy & Boch

Range: Stratos Warranty: 15 Years\*

WELS: 6 Star 4.5 LPM, Reg #: T37256

## **Additional Features**

### **Required Product**

ColourChoice TVW0035161

#### **Recommended Products**

#### **Additional Notes**

- 115mm Centres
- 35mm Ceramic Cartridge
- Spout Can Be Positioned On The Left Hand Side Of The Mixer Only
- Supplied With Both Square & Rectangular Plates For User Choice

#### Installation Instructions

- \* NOT COMPATIBLE WITH UNIVERSAL BODY
- \* ONLY USE COLOURCHOICE BODY TVW0035161

# Technical Specification