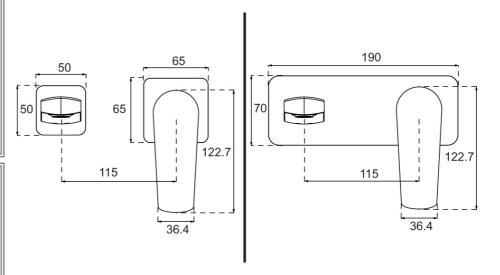

#### **Additional Notes**

- 115mm Centres
- 35mm Ceramic Cartridge
- Spout Can Be Positioned On The Left Hand Side Of The Mixer Only
- Supplied With Both Square & Rectangular Plates For User Choice

# Technical Specification