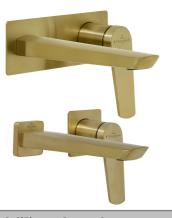

# Stratos Rectangular Wall Mounted Basin Trim

**Brushed Gold** 

### **Product Details**

Code: TVW114485B
Brand: Villeroy & Boch

Range: Stratos Warranty: 15 Years\*

WELS: 6 Star 4.5 LPM, Reg #: T37256