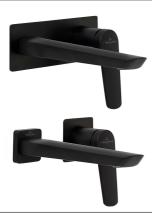

## Stratos Rectangular Wall Mounted Basin Trim

Matte Black

# Product Details

**Technical Specification** 

195.5

**Code:** Brand: Range: Warranty: WELS: TVW114495B Villeroy & Boch Stratos 15 Years\* 6 Star 4.5 LPM, Reg #: T37255

#### **Required Product** ColourChoice TVW0035161 **Recommended Products** 190 65 50 65 50 70 122.7 122.7 115 Additional Notes 115 • 115mm Centres • 35mm Ceramic Cartridge • Spout Can Be Positioned On The 36.4 36.4 Left Hand Side Of The Mixer Only • Supplied With Both Square & Rectangular Plates For User Choice 223 Installation Instructions \* NOT COMPATIBLE WITH UNIVERSAL BODY \* ONLY USE COLOURCHOICE BODY -1-5' TVW0035161 G1/2