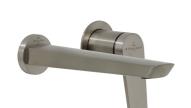

## **Product Image**

### **Product Details**

**Code:** TVW115480B Brand: Villeroy & Boch

Range: Stratos
Warranty: 15 Years\*

WELS: 6 Star 4.5 LPM, Reg #: T37250