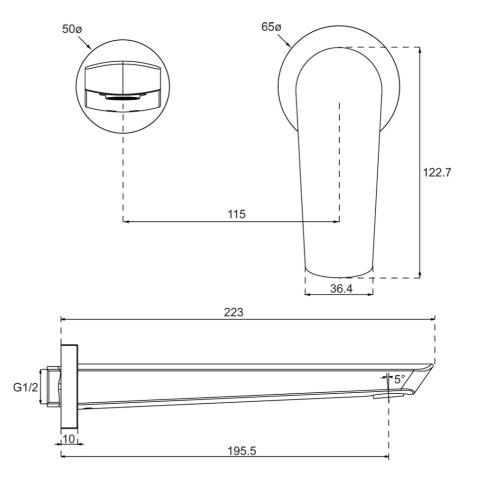

### **Technical Specification**

### **Additional Notes**

- 115mm Centres
- 35mm Ceramic Cartridge
- Spout Can Be Positioned On The Left Hand Side Of The Mixer Only