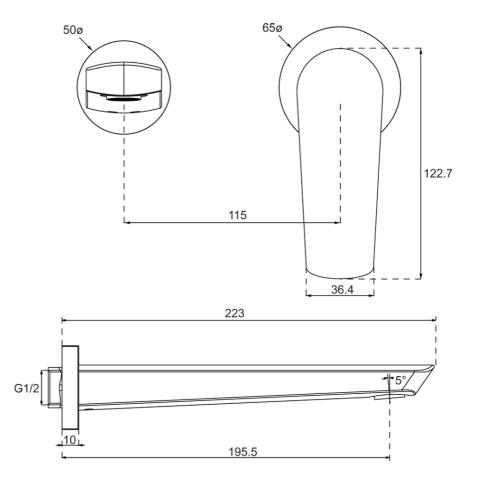

### **Technical Specification**

### **Additional Notes**

- 115mm Centres
- 35mm Ceramic Cartridge
- Spout Can Be Positioned On The Left Hand Side Of The Mixer Only