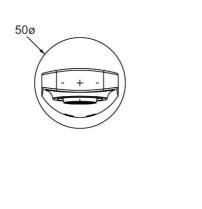

# O.Novo Style Wall Mounted Basin Mixer Trim

**Brushed Nickel** 

# **Product Image**

### **Product Details**



Code: TVW116480B
Brand: Villeroy & Boch
Range: O.Novo Style
Warranty: 15 Years\*

WELS: 5 Star 5 LPM, Reg #: T37272

## **Additional Features**

# **Technical Specification**

#### **Required Product**

ColourChoice TVW0035161

#### **Recommended Products**

#### **Additional Notes**

- 115mm Centres
- 35mm Ceramic Cartridge
- Spout Can Be Positioned On The Left Hand Side Of The Mixer Only

#### Installation Instructions

- \* NOT COMPATIBLE WITH UNIVERSAL BODY
- \* ONLY USE COLOURCHOICE BODY TVW0035161