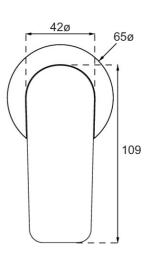

# O.Novo Style Wall Mounted Basin Mixer Trim

**Brushed Nickel** 

# **Product Image**

### **Product Details**



Code: TVW116480B
Brand: Villeroy & Boch
Range: O.Novo Style
Warranty: 15 Years\*

WELS: 5 Star 5 LPM, Reg #: T37272

## **Additional Features**

# **Technical Specification**

#### **Required Product**

ColourChoice TVW0035161

#### **Recommended Products**

#### **Additional Notes**

- 115mm Centres
- 35mm Ceramic Cartridge
- Spout Can Be Positioned On The Left Hand Side Of The Mixer Only

#### Installation Instructions

- \* NOT COMPATIBLE WITH UNIVERSAL BODY
- \* ONLY USE COLOURCHOICE BODY TVW0035161