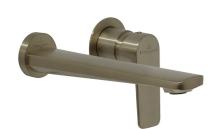

# O.Novo Style Wall Mounted Basin Mixer Trim

**Brushed Nickel** 

# **Product Image**

### **Product Details**

Code: TVW116480B
Brand: Villeroy & Boch
Range: O.Novo Style
Warranty: 15 Years\*

WELS: 5 Star 5 LPM, Reg #: T37272