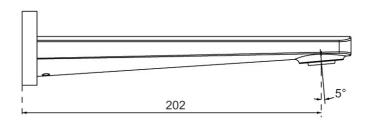

# O.Novo Style Wall Mounted Basin Mixer Trim

**Brushed Nickel** 

# **Product Image**

### **Product Details**



Code: TVW116480B
Brand: Villeroy & Boch
Range: O.Novo Style
Warranty: 15 Years\*

WELS: 5 Star 5 LPM, Reg #: T37272

## **Additional Features**

# **Technical Specification**

#### **Required Product**

ColourChoice TVW0035161

#### **Recommended Products**

#### **Additional Notes**

- 115mm Centres
- 35mm Ceramic Cartridge
- Spout Can Be Positioned On The Left Hand Side Of The Mixer Only

#### Installation Instructions

- \* NOT COMPATIBLE WITH UNIVERSAL BODY
- \* ONLY USE COLOURCHOICE BODY TVW0035161