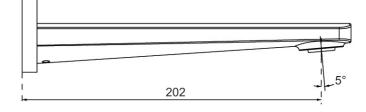

## **O.Novo Style Wall Mounted Basin Mixer Trim**

**Brushed Gold** 

## **Product Image**

BODY

TVW0035161

\* ONLY USE COLOURCHOICE BODY



## **Product Details**

Code: Brand: Range: Warranty: WELS:

TVW116485B Villeroy & Boch O.Novo Style 15 Years\* 5 Star 5 LPM, Reg #: T37268

## **Additional Features Required Product** ColourChoice TVW0035161 42ø 65ø **Recommended Products** 50ø 109 Additional Notes • 115mm Centres • 35mm Ceramic Cartridge Spout Can Be Positioned On The Left Hand Side Of The Mixer Only Installation Instructions \* NOT COMPATIBLE WITH UNIVERSAL





**Technical Specification**