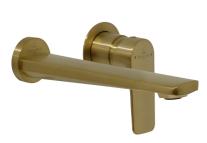

## **O.Novo Style Wall Mounted Basin Mixer Trim**

**Brushed Gold** 

## **Product Details**

Code: Brand: Range: Warranty: WELS:

TVW116485B Villeroy & Boch O.Novo Style 15 Years\* 5 Star 5 LPM, Reg #: T37268