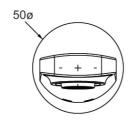

# O.Novo Style Wall Mounted Basin Mixer Trim

Matte Black

# **Product Image**



## **Product Details**

Code: TVW116495B
Brand: Villeroy & Boch
Range: O.Novo Style
Warranty: 15 Years\*

WELS: 5 Star 5 LPM, Reg #: T37269

# **Additional Features**

### **Required Product**

ColourChoice TVW0035161

#### **Recommended Products**

### **Additional Notes**

- 115mm Centres
- 35mm Ceramic Cartridge
- Spout Can Be Positioned On The Left Hand Side Of The Mixer Only

#### Installation Instructions

- \* NOT COMPATIBLE WITH UNIVERSAL BODY
- \* ONLY USE COLOURCHOICE BODY TVW0035161

# **Technical Specification**