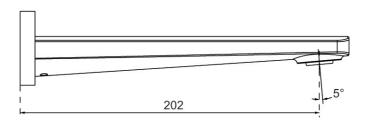

# O.Novo Style Wall Mounted Basin Mixer Trim

Matte Black

# **Product Image**



## **Product Details**

Code: TVW116495B
Brand: Villeroy & Boch
Range: O.Novo Style
Warranty: 15 Years\*

WELS: 5 Star 5 LPM, Reg #: T37269

# **Additional Features**

### **Required Product**

ColourChoice TVW0035161

#### **Recommended Products**

### **Additional Notes**

- 115mm Centres
- 35mm Ceramic Cartridge
- Spout Can Be Positioned On The Left Hand Side Of The Mixer Only

#### Installation Instructions

- \* NOT COMPATIBLE WITH UNIVERSAL BODY
- \* ONLY USE COLOURCHOICE BODY TVW0035161

# **Technical Specification**