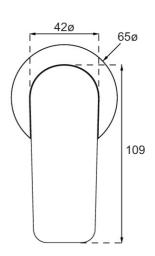

# O.Novo Style Wall Mounted Basin Mixer Trim

Matte Black

# **Product Image**



## **Product Details**

Code: TVW116495B
Brand: Villeroy & Boch
Range: O.Novo Style
Warranty: 15 Years\*

WELS: 5 Star 5 LPM, Reg #: T37269

# **Additional Features**

### **Required Product**

ColourChoice TVW0035161

#### **Recommended Products**

### **Additional Notes**

- 115mm Centres
- 35mm Ceramic Cartridge
- Spout Can Be Positioned On The Left Hand Side Of The Mixer Only

#### Installation Instructions

- \* NOT COMPATIBLE WITH UNIVERSAL BODY
- \* ONLY USE COLOURCHOICE BODY TVW0035161

# **Technical Specification**