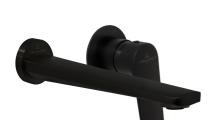

# O.Novo Style Wall Mounted Basin Mixer Trim

Matte Black

# **Product Image**

## **Product Details**

Code: TVW116495B
Brand: Villeroy & Boch
Range: O.Novo Style
Warranty: 15 Years\*

WELS: 5 Star 5 LPM, Reg #: T37269