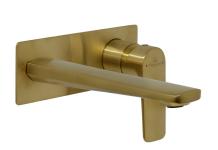

# O.Novo Style Rectangular Wall Mounted Basin Mixer Trim

**Brushed Gold** 

### **Product Details**

Code: TVW117485B
Brand: Villeroy & Boch
Range: O.Novo Style
Warranty: 15 Years\*

**Technical Specification** 

190

WELS: 5 Star 5 LPM, Reg #: T37268